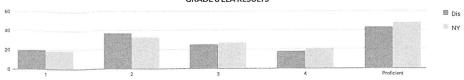

| 0%     | 4         | 27%               |
| Not Economically Disadvantaged | 5          | 46     | 14 | 30%    | 21  | 46%   | 9  | 20%    | 2  | 4%     | 11        | 24%               |
| Not Migrant                    | 12         | 61     | 20 | 33%    | 26  | 43%   | 13 | 21%    | 2  | 3%     | 15        | 25%               |
| Not Homeless                   | 12         | 61     | 20 | 33%    | 26  | 43%   | 13 | 21%    | 2  | 3%     | 15        | 25%               |
| Not in Foster Care             | 12         | 61     | 20 | 33%    | 26  | 43%   | 13 | 21%    | 2  | 3%     | 15        | 25%               |
| Parent Not in Armed Forces     | 12         | 61     | 20 | 33%    | 26  | 43%   | 13 | 21%    | 2  | 3%     | 15        | 25%               |

#### **GRADE 8 ELA RESULTS**



#### Percentage Scoring at Levels

#### MEAN SCORE: 597

|            |                            | Le                                                                                                          | vel 1                                                                                                                                                                                                                                                                                                                                                                                                                                                                                                                                                                        | Le