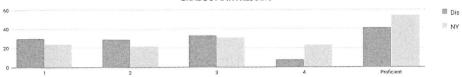

|
| Regents 8  | -          | 12     | 0   | 0%    | 0  | 0%     | 5  | 42%    | 7     | 58%       | 12           | 100%              |
| Combined 8 | 35         | 46     | 17  | 37%   | 11 | 24%    | 11 | 24%    | 7     | 15%       | 18           | 39%               |
| Grades 3-8 | 90         | 334    | 100 | 30%   | 91 | 27%    | 97 | 29%    | 46    | 14%       | 143          | 43%               |

Advanced grade 7 and 8 students who take a Regents math test in lieu of the grade 7 and/or 8 math test are reported in the Regents 7 and Regents 8 rows. Combined 7 and Combined 8 are students who took either the grade 7 or 8 math test or a Regents math test in lieu of the grade 7 or 8 math test or a Regents math test in lieu of the grade 7 or 8 math

#### GRADE 3 MATH RESULTS



#### Percentage Scoring at Levels

#### MEAN SCORE: 595

|                                |            |        | MEN | IN SCOP | (E: 37: | ,     |    |       |     |       |           |                  |
|--------------------------------|------------|--------|-----|---------|---------|-------|----|-------|-----|-------|-----------|------------------|
|                                |            | Tested | Le  | vel 1   | Le      | vel 2 | Le | vel 3 | Le  | vel 4 | Proficien | t (Levels 3 & 4) |
| Subgroup                       | Not Tested | lested | #   | %       | #       | %     | #  | %     | #   | %     | #         | %                |
| All Students                   | 10         | 63     | 19  | 30%     | 18      | 29%   | 21 | 33%   | 5   | 8%    | 26        | 41%