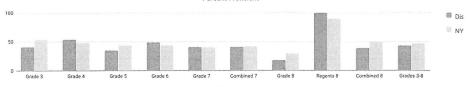

23%           5         11         8         73%         3         27%         0         0%         0         0%           -         1         -         -         -         -         -         -         -         -         -         -         -         -         -         -         -         -         -         -         -         -         -         -         -         -         -         -         -         -         -         -         -         -         -         -         -         -         -         -         -         -         -         -         -         -         -         -         -         -         -         -         -         - | $ \begin{array}{c ccccccccccccccccccccccccccccccccccc$ |

#### GRADES 3-8 MATHEMATICS SUMMARY RESULTS (2017-18)

#### Percent Proficient



|            |            |        | Le  | vel 1 | Le | evel 2 | L  | evel 3 | Level | 4 & Above | Proficient ( | Levels 3 & Above) |
|------------|------------|--------|-----|-------|----|--------|----|--------|-------|-----------|--------------|-------------------|
| Grade      | Not Tested | Tested | #   | %     | #  | %      | #  | %      | #     | %         | #            | %                 |
| Grade 3    | 10         | 63     | 19  | 30%   | 18 | 29%    | 21 | 33%    | 5     | 8%        | 26           | 41%               |
| Grade 4    | 7          | 56     | 7   | 13%   | 19 | 34%    | 17 | 30%    | 13    | 23%       | 30           | 54%               |
| Grade 5    | 9          | 63     | 25  | 40%   | 16 | 25%    | 16 | 25%    | 6     | 10%       | 22           | 35%