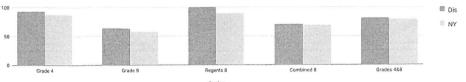

#### EM COMPOSITE PERFORMANCE

| Subgroup                                        | Level |
|-------------------------------------------------|-------|
| All Students                                    | 2     |
| American Indian or Alaska Native                | -     |
| Asian or Native Hawaiian/Other Pacific Islander | -     |
| Black or African American                       | -     |
| Hispanic or Latino                              | -     |
| Multiracial                                     | 2     |
| White                                           | 2     |
| Students with Disabilities                      | 4     |
| Economically Disadvantaged                      | 2     |