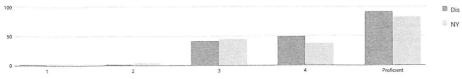

#### EM INDICATOR LEVELS

| Subgroup                                           | Composite<br>Performance | Growth | Composite Performance & Growth<br>Combined | English Language<br>Proficiency (ELP) | Progress | Chronic<br>Absenteelsm |
|----------------------------------------------------|--------------------------|--------|--------------------------------------------|---------------------------------------|----------|------------------------|
| All Students                                       | 2                        | 2      | 2                                          | -                                     | 3        | 4                      |
| American Indian or Alaska Native                   | -                        | -      | -                                          | -                                     | -        | -                      |
| Asian or Native Hawaiian/Other<br>Pacific Islander | -                        | -      | -                                          | -                                     | -        | -                      |
| Black or African American                          | -                        | -      | -                                          | -                                     | -        | -                      |
| Hispanic or Latino                                 | -                        | -      | -                                          | -                                     | -        | -                      |
| Multiracial                                        | 2                        | 2      | 2                                          | -                                     | -        | -                      |
| White                                              | 2                        | 2      | 2                                          | -                                     | 2        | 4                      |
| English Language Learners                          | -                        | -      | -                                          | _                                     | -        | -                      |
| Students with Disabilities                         | 4                        | 2      | 3                                          | _                                     | 2        | 4                      |
| Economically Disadvantaged                         | 2                        | 2      | 2                                          | -                                     | 2        | 4                      |

#### EM COMPOSITE PERFORMANCE

| Subgroup                                        | Level |
|-------------------------------------------------|-------|
| All Students                                    | 2     |
| American Indian or Alaska Native                | -     |
| Asian or Native Hawaiian/Other Pacific Islander | -     |
| Black or African American                       | -     |
| Hispanic or Latino                              | -     |
| Multiracial                                     | 2     |
| White                                           | 2     |
| Students with Disabilities                      | 4     |
| Economically Disadvantaged                      | 2     |