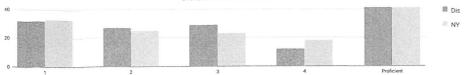

|
| Not Migrant                    | 15         | 47     | 13    | 28%     | 11     | 23%    | 15 | 32%    | 8 | 17%    | 23        | 49%               |
| Homeless                       | -          | 3      | -     | -       |        | -      | -  | -      | - | -      | . — .     | -                 |
| Not Homeless                   | -          | 44     | -     |         | -      | -      | -  | -      | - | -      | -         | -                 |
| Not in Foster Care             | 15         | 47     | 13    | 28%     | 11     | 23%    | 15 | 32%    | 8 | 17%    | 23        | 49%               |
| Parent Not in Armed Forces     | 15         | 47     | 13    | 28%     | 11     | 23%    | 15 | 32%    | 8 | 17%    | 23        | 49%               |

#### **GRADE 7 MATH RESULTS**



Percentage Scoring at Levels

#### MEAN SCORE: 600

|                                  |            |        | MEA | IN SCOP | (F: 00) | ,     |     |       |    |        |           |                  |
|----------------------------------|------------|--------|-----|---------|---------|-------|-----|-------|----|--------|-----------|------------------|
|                                  | No. Total  | Touted | Le  | vel 1   | Le      | vel 2 | Le  | vel 3 | Le | evel 4 | Proficien | t (Levels 3 & 4) |
| Subgroup                         | Not Tested | Tested | #   | %       | #       | %     | #   | %     | #  | %      | #         | %                |
| All Students                     | 14         | 59     | 19  | 32%     | 16      | 27%   | 17  | 29%   | 7  | 12%    | 24        | 41%