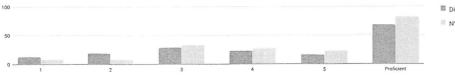

#### EM INDICATOR LEVELS

| Subgroup                                           | Composite<br>Performance | Growth | Composite Performance & Growth<br>Combined | English Language<br>Proficiency (ELP) | Progress | Chronic<br>Absenteelsm |
|----------------------------------------------------|--------------------------|--------|--------------------------------------------|---------------------------------------|----------|------------------------|
| All Students                                       | 2                        | 2      | 2                                          | -                                     | 3        | 4                      |
| American Indian or Alaska Native                   | -                        | -      | -                                          | -                                     | -        | -                      |
| Asian or Native Hawaiian/Other<br>Pacific Islander | -                        | -      | -                                          | -                                     | -        | -                      |
| Black or African American                          | -                        | -      | -                                          | -                                     | -        | -                      |
| Hispanic or Latino                                 | -                        | -      | -                                          | -                                     | -        | -                      |
| Multiracial                                        | 2                        | 2      | 2                                          | -                                     | -        | -                      |
| White                                              | 2                        | 2      | 2                                          | -                                     | 2        | 4                      |
| English Language Learners                          | -                        | -      | -                                          | _                                     | -        | -                      |
| Students with Disabilities                         | 4                        | 2      | 3                                          | _                                     | 2        | 4                      |
| Economically Disadvantaged                         | 2                        | 2      | 2                                          | -                                     | 2        | 4                      |

#### EM COMPOSITE PERFORMANCE

| Subgroup                                        | Level |
|-------------------------------------------------|-------|
| All Students                                    | 2     |
| American Indian or Alaska Native                | -     |
| Asian or Native Hawaiian/Other Pacific Islander | -     |
| Black or African American                       | -     |
| Hispanic or Latino                              | -     |
| Multiracial                                     | 2     |
| White                                           | 2     |
| Students with Disabilities                      | 4     |
| Economically Disadvantaged                      | 2     |